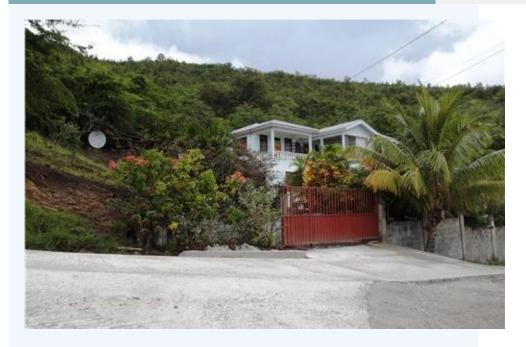

## Castaways

The property, known as Lot 300, is a part of the Castaways Development, in the Parish of St. Joseph. It is almost rectangular in shape, with frontage of about 80 feet.

The property, known as Lot 300, is a part of the Castaways Development, in the Parish of St. Joseph. It is almost rectangular in shape, with frontage of about 80 feet. The gradient of the site has been altered to accommodate the 8,265 sq. ft. residential building thereon. The concrete dwelling house appears to be structurally sound and in good condition, with a gross floor area of approximately 3,187 sq. feet. The first floor of 2,064 sq. ft. comprises three bedrooms, two washrooms, walk-in closet, living room, dining room, kitchen, laundry, office and four porches. The 1,123 sq. feet ground floor is divided into two bedrooms, living/dining room, kitchen, one wash room, two porches, and a laundry area. The site is substantially enclosed with concrete block boundary walls and a large entrance/driveway custom-design metal gate. The concrete driveway and onsite parking space comprises approximately 1,500 sq. ft. The site is accessed via a concrete/tarish surface all-weather motorable residential access road.