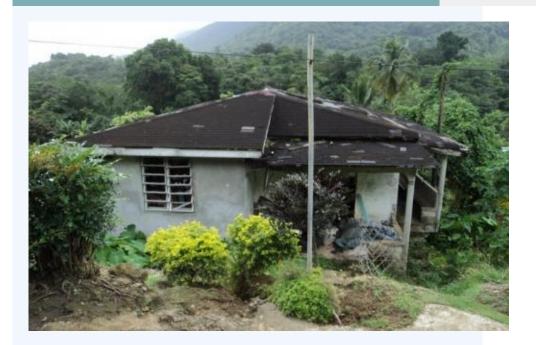

## **Grand Bay**

The property is a residential lot located in Despor in the Parish of St. Paul. It a single floor building. The property is a residential lot located in Despor in the Parish of St. Paul. It a single floor building. The land is irregular in shape and measures 6,390 sq. ft. The lot slopes westwards and is accessed via a 5- feet wide track. The building has a structure of masonry construction, in which there is an open partial basement. It measures approximately 947.5 square feet at the ground floor and is portioned into 3 bedrooms; a full bath, kitchen, living/dining, an entrance porch and an L-shaped verandah. The building is in need of repair.