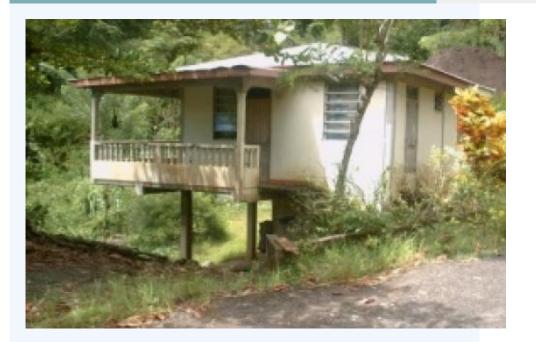

## San Sauveur

The property is a residential lot, in San Sauveur in the Parish of St. David, measuring 2,280 square feet, with a building thereon.

The property is a residential lot, in San Sauveur in the Parish of St. David, measuring 2,280 square feet, with a building thereon. The site is irregular in shape and gently sloping to flat. The amenities include water, electricity, telephone and cable services. Utility connection points are available within 300 yards of the site, which can be accessed via a bitumen surfaced local road. The building is a  $1\frac{1}{2}$  storey concrete structure. The main level measures 595 sq. ft. and is divided into 2 bedrooms, one living/dining room, kitchen, one full washroom and an L-shaped verandah. The basement measures approximately 220. sq. ft. The building appears structurally sound but is in need of repairs.