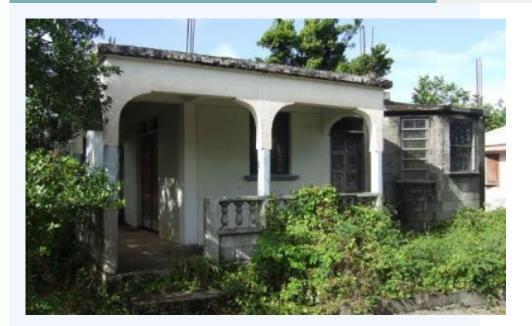

## **Terre Plat**

The property is a residential lot with a concrete bungalow thereon. The lot is located in an area referred to as Terre Plat, Blenhem in the Parish of St. Andrew.

The Land The property is a residential portion of land containing 6,380 sq. ft. and is bounded legally as follows: North-West: Blenheim Estate; North-East: Blenheim Estate; East: Lot 1; South: Public Road to Thibaud; South-West: Blenheim Estate The portion of land is roughly rectangular in shape and slopes moderately from south east to north west at an 18% gradient. Access to the lot is via the Terre Plat main trunk road. The Building The Building is an incomplete residential concrete bungalow with a basement and a gross external area of 2,319 square feet. The main floor consists of 1,561 square feet inclusive of 360 sq. ft. of porches. The basement consists of 758 square feet inclusive of 201 square feet of porch. The structure comprises a master suite, three bedrooms, including one in the basement, two bathrooms, living-room / kitchenette, porch and open area.